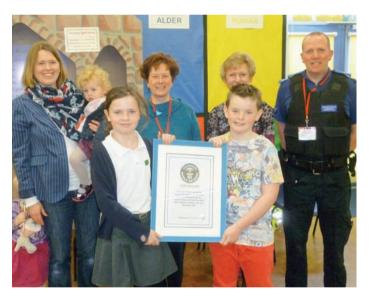

# St James's School smashes Guinness World Record

It's official. The children of Audlem St James School have officially smashed the Guinness World Record for the most authors signing the same book simultaneously.

115 authors signed copies of their acclaimed story *Who Ate My Roof?*, which was inspired by the theft of lead from the roof of St James's Church and has been part of a major fundraising effort to pay for repairs. **A small number of copies are still available from Audlem Mill and St James's Church, priced £6.00 each**. St James's School and Church would like to thank everyone who has supported the project.