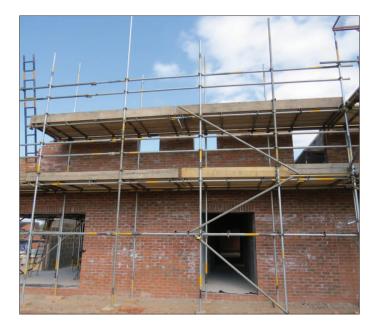

# **Construction of the Public Hall Annexe**

The construction work for the Public Hall Annexe is gathering speed with completion of the foundations and internal and external walls. The roof should be finished around the middle of May. While work is behind schedule due to poor weather, once the roof is on it is expected that some, if not all, of the lost time will be made up. The builders have been working longer hours when weather permits and are aiming for an October 2017 completion.

The groups that will be using the Annexe, particularly the Youth Club, ADCA and the Gym are busy finalising their fixtures, furniture and fittings including power and IT points. Quotes have been obtained for equipment for the community gym. In addition to a treadmill and other machines for cardiovascular exercise, there will be kit for strength training. Open from 7am to 9pm every day, the gym will be available for use by those aged 16 and over. After training, members will be issued with a key fob for access. We will begin taking membership applications from I August. More details will be given as things progress.

Finally, thanks to everyone for their patience and support during the construction stage of what will be a much needed community facility.